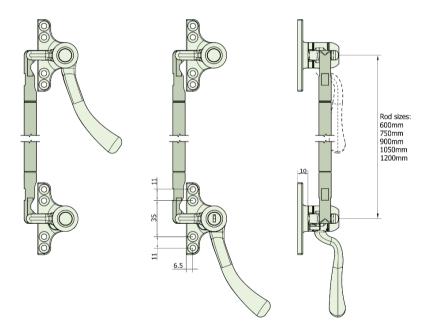

## Dimensions Outward Opening 4 hole Backplate

**B646NOSE & Connector** 

B205K09FDU – Key Locking with Connector

Steel Window Fittings / Window Handles /B205/Duplex