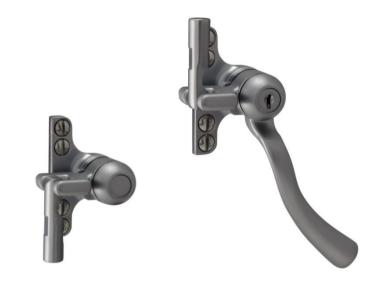

B205 Scrolled Classic Handle Duplex 4-Hole Backplate

## Dimensions Outward Opening 4 hole Backplate

**B646NOSE & Connector** 

B205K09FDU – Key Locking with Connector

Steel Window Fittings / Window Handles /B205/Duplex